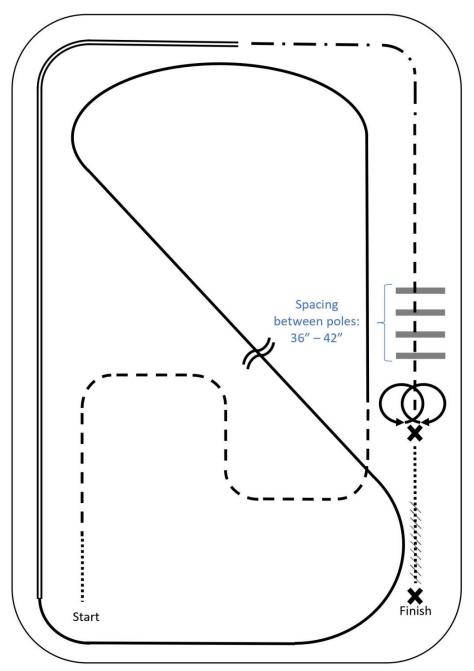

## CLASS 90: OPEN BREED RANCH RIDING

- 1. Walk up the left side of the arena
- 2. Trot serpentine beginning to the right and then to the left
- 3. Lope (left lead) around the end of the arena and then diagonally across the arena
- 4. Change leads (simple or flying)
- 5. Lope (right lead) around the end of the arena
- 6. Extend the lope (right lead) on the straight away and around the corner to the center of the arena
- 7. Extend the trot around the corner of the arena
- 8. Collect to a trot
- 9. Trot over poles
- 10. Stop, one (360°) turn each direction (either direction 1st) (L-R or R-L)
- 11. Walk, stop, and back 8 10 feet